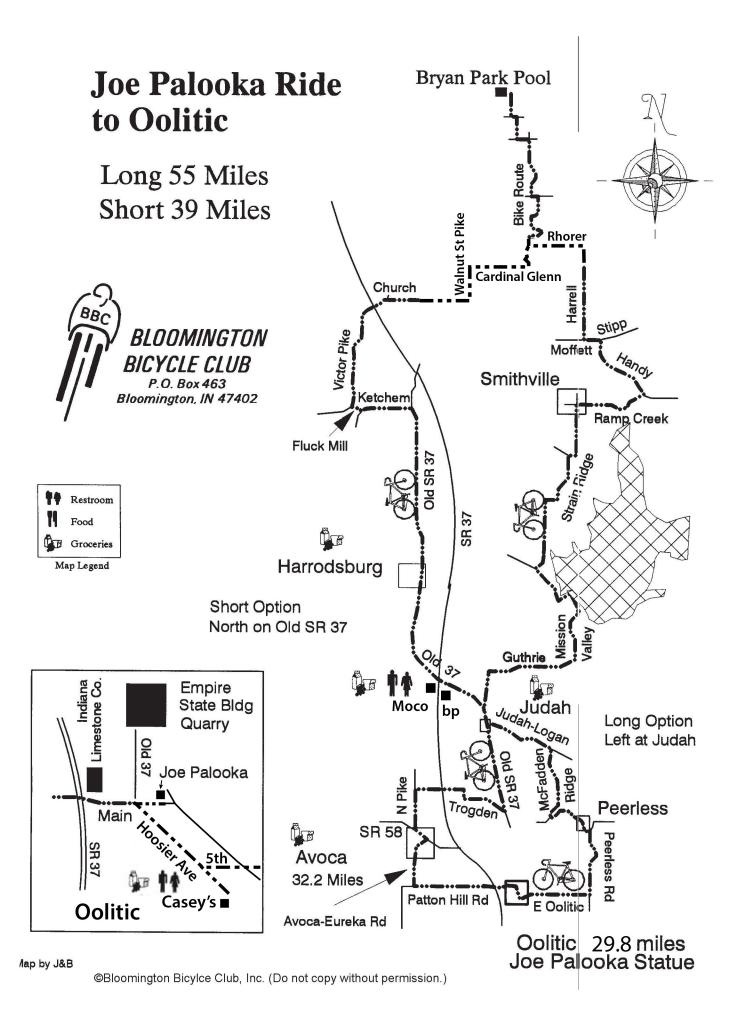

## BLOOMINGTON BICYCLE CLUB JOE PALOOKA RIDE TO OOLITIC

ROUTE LENGTH 55 MILES CATEGORY - DIFFICULT

SHORT OPTION 39 MILES CATEGORY - DIFFICULT

| TC | TAL | ₋ S∣ | НΟ | RT |
|----|-----|------|----|----|
|    |     |      |    |    |

| MILESOF      |              | <u>INS</u> | DIR     |                                                                                     | LOCATION<br>Bryon Bork Book | MILES      |
|--------------|--------------|------------|---------|-------------------------------------------------------------------------------------|-----------------------------|------------|
| 0<br>0.3     | 0<br>0.3     | R<br>L     | S<br>E  | Exit Bryan Park Pool Woodlawn (follow bike route) Hillside Dr at "T" with stop sign | Bryan Park Pool             | 0.3<br>0.1 |
| 0.4          | 0.4          | R          | S       | Huntington Dr                                                                       |                             | 0.2        |
| 0.6          | 0.6          | L          | E       | Miller Dr at "T" with stop sign                                                     |                             | 0.2        |
| 8.0          | 8.0          | R          | S       | Highland Ave at stop sign                                                           |                             | 0.9        |
| 1.7          | 1.7          | L          | E       | Winslow Rd at "T" with stop sign                                                    |                             | 0.1        |
| 1.8          | 1.8          | R          | S       | Allendale Dr at stop sign                                                           |                             | 0.4        |
| 2.2          | 2.2          | Ē          | S       | Bainbridge Dr                                                                       |                             | 0.3        |
| 2.5          | 2.5          | R          | S       | Laura Way                                                                           |                             | 0.3        |
| 2.8          | 2.8          | L          | E       | Jamie Ln at "T" with stop sign                                                      |                             | 0.3        |
| 3.1<br>4.1   | 3.1<br>4.1   | L<br>R     | E<br>S  | Rhorer Rd at "T" with stop sign Harrell Rd                                          |                             | 1<br>1.6   |
| 5.7          | 5.7          | L          | E       | Moffet Ln at "T" with stop sign                                                     |                             | 0.2        |
| 5.9          | 5.9          | R          | S       | Handy Rd                                                                            |                             | 1.8        |
| 7.7          | 7.7          | R          | SW      | Ramp Creek Rd                                                                       |                             | 2.5        |
| 10.2         | 10.2         | L          | S       | Strain Ridge Rd at stop sign                                                        |                             | 2.8        |
| 13           | 13           | R          | W       | At "T" with stop sign at golf course                                                |                             | 1.3        |
| 14.3         | 14.3         | L          | S       | At "T" with stop sign to Dam                                                        | Lake Monroe                 | 1.4        |
| 15.7         | 15.7         | R          | S       | "Unmarked" on Dam                                                                   |                             | 5.3        |
| 21           | 21           | L          | SE      | Old SR 37 at stop sign                                                              | . Idala                     | 0.4        |
| 21.4<br>     | 21.4         | L<br>U     | SE<br>N | "Judah-Logan Rd - Short Rte U-Turi                                                  |                             | 1.3        |
| 22.7         | Z1.4<br>     | R          | SW      | Old SR 37 - Long Rte left at 76 Stat McFadden - before downhill                     | .1011                       | 2.1        |
| 24.8         |              | L          | E       | Peerless Rd - down hill at yield sign                                               | า                           | 2.8        |
| 27.6         |              | R          | W       | E Oolitic Rd on uphill after white rail                                             |                             | 1.6        |
| 29.2         |              | A          | W       | 5 <sup>th</sup> St                                                                  |                             | 0.1        |
| 29.3         |              | L          | S       | Hoosier Ave                                                                         |                             | 0.1        |
|              |              |            |         | Groceries: Casey's Market                                                           |                             |            |
| 29.4         |              | _          | N       | Hoosier Ave                                                                         | • 1141                      | 0.4        |
| 29.8         |              | R          | E       | Main St                                                                             | Oolitic                     | 0.1        |
| 20.0         |              |            | ۱۸/     | Joe Palooka Statue                                                                  |                             | 0.3        |
| 29.9<br>30.2 |              | Α          | W<br>W  | Main St<br>Patton Hill Rd - Cross SR 37 at sto                                      | n light                     | 0.3<br>1.4 |
| 31.6         |              | R          | N       | Avoca-Eureka Rd at Laborer's Training                                               |                             | 1.4        |
| 32.6         |              | Ĺ          | NW      | SR 58 at stop sign                                                                  | Avoca                       | 0.3        |
|              |              |            |         | Groceries: Avoca Mini Mart                                                          |                             |            |
| 32.9         |              | R          | N       | N Pike Rd at Missy's Hair Design                                                    |                             | 1          |
| 33.9         |              | R          | E       | "Trogden Ln at stop sign                                                            |                             | 1.6        |
| 35.5         |              | Ļ          | N       | Old SR 37 at stops sign                                                             | Needmore                    | 2.6        |
| 38.1         | 21.8         | A          | N       | Old SR 37 - Rejoin short option                                                     | Judah                       | 0.8        |
| 38.9<br>46.3 | 22.6<br>30.0 | A<br>L     | N<br>W  | Old SR 37 - Cross SR 37 - Groceri<br>Ketchem Rd at bottom of hill                   | ies                         | 7.4<br>1   |
| 47.3         | 31.0         | R          | W       | Fluck Mill Rd                                                                       |                             | 0.7        |
| 48.0         | 31.7         | R          | N       | Victor Pike after bridge                                                            |                             | 1.9        |
| 49.9         | 33.6         | R          | Ë       | Church Ln                                                                           |                             | 0.8        |
| 50.7         | 34.4         | Ĺ          | N       | Walnut St Pike                                                                      |                             | 0.4        |
| 51.1         | 34.8         | R          | E       | Cardinal Glen Dr - Follow bike route                                                | to Bryan Park               | 4.4        |
| 55.5         | 39.2         | L          | W       | Swimming Pool Parking Lot                                                           | Bryan Park Poo              |            |
|              |              |            |         |                                                                                     |                             | 55.5       |