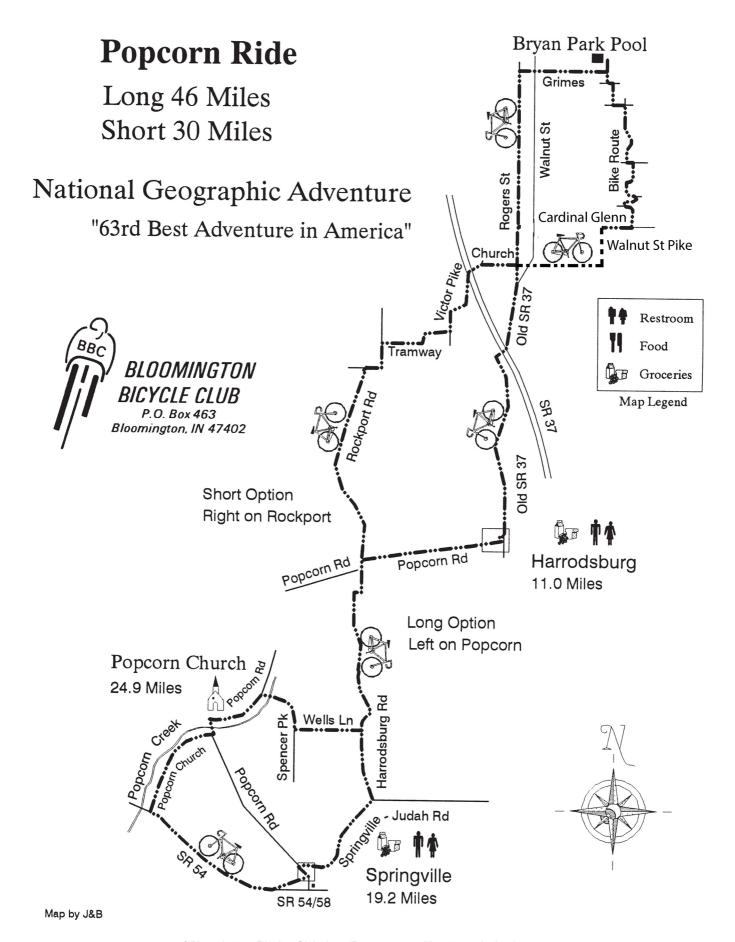

## BLOOMINGTON BICYCLE CLUB - THE POPCORN RIDE

"NATIONAL GEOGRAPHIC" AMERICA'S BEST ADVENTURES! APRIL 2000 # 65 - ROAD BIKING, MONROE AND LAWRENCE COUNTIES, INDIANA LONG OPTION 46 MILES SHORT OPTION 30 MILES CATEGORY - DIFFICULT CATEGORY - MODERATE

| TOTAL | SHORT  |     |     |                                                    |                 |
|-------|--------|-----|-----|----------------------------------------------------|-----------------|
| MILES | OPTION | INS | DIR | ROUTE                                              | LOCATION        |
|       |        |     |     | Exit Bryan Park Pool                               | Bryan Park Pool |
| 0     | 0      | R   | S   | Woodlawn Ave                                       |                 |
| 0.1   | 0.1    | R   | W   | Grimes Ln / Patterson                              |                 |
| 1     | 1      | L   | S   | Rogers St at stop light                            |                 |
| 4.7   | 4.7    | R   | S   | Old SR 37 (Unmarked) at stop sign                  |                 |
| 10.8  | 10.8   | R   | W   | Hobart Rd                                          |                 |
|       |        |     |     | Food & Groceries: Sunoco Convenience Plus          |                 |
| 11    | 11     | YL  | S   | Gore Rd                                            | Harrodsburg     |
| 11.1  | 11.1   | R   | W   | Popcorn Rd                                         |                 |
| 13.8  |        | YL  | S   | Popcom Rd (Short Rte Right on Rockport)            |                 |
|       | 13.8   | R   | Ν   | Rockport Rd (Long Rte Left on Popcom)              |                 |
| 14.1  |        | YL  | S   | Rockport Rd (Unmarked - follow main road)          |                 |
| 17.5  |        | R   | SW  | Springville - Judah Rd at yield sign               |                 |
| 19.2  |        | L   | S   | Popcorn Rd at "T" with stop sign Springville       |                 |
| 19.3  |        | R   | W   | Bedford St at fire station                         |                 |
|       |        |     |     | Groceries: Springville Grocery ahead one block     |                 |
| 20    |        | R   | W   | SR 54 at stop sign                                 |                 |
| 22.8  |        | R   | Ν   | Popcorn Church Rd - follow Popcorn                 | Creek           |
| 24.7  |        | L   | Ν   | Popcorn Rd at "T" with stop sign                   |                 |
| 24.9  |        | R   | Е   | Popcorn Rd - follw main road                       | Popcorn         |
|       |        |     |     | Rest Stop: Popcorn Church                          |                 |
| 26    |        | R   | SE  | Unsigned (Spencer Pk) across bridge                |                 |
| 27    |        | L   | Е   | Wells Ln at stop sign                              |                 |
| 28.1  |        | L   | N   | Harrodsburg Rd at "T" with stop sign               |                 |
| 30.5  | 13.8   | YL  | N   | Unsigned - Rockport Rd (Short Rte Rejoins)         |                 |
| 34.5  | 17.8   | Α   | Ν   | Rockport Rd                                        | Kirksville      |
| 36.8  | 20.1   | R   | Е   | Tramway (CAUTION - GRAVEL at tum)                  |                 |
| 38.4  | 21.7   | L   | N   | Victor Pk at bottom of hill                        |                 |
| 40.3  | 23.6   | R   | Е   | Church Ln                                          |                 |
| 41.6  | 24.9   | L   | Ν   | Walnut St Pike                                     |                 |
| 42    | 25.3   | R   | Е   | Cardinal Glen Dr - Follow bike route to Bryan Park |                 |
| 46.4  | 29.7   | L   | W   | Swimming Pool Parking Lot                          | Bryan Park Pool |