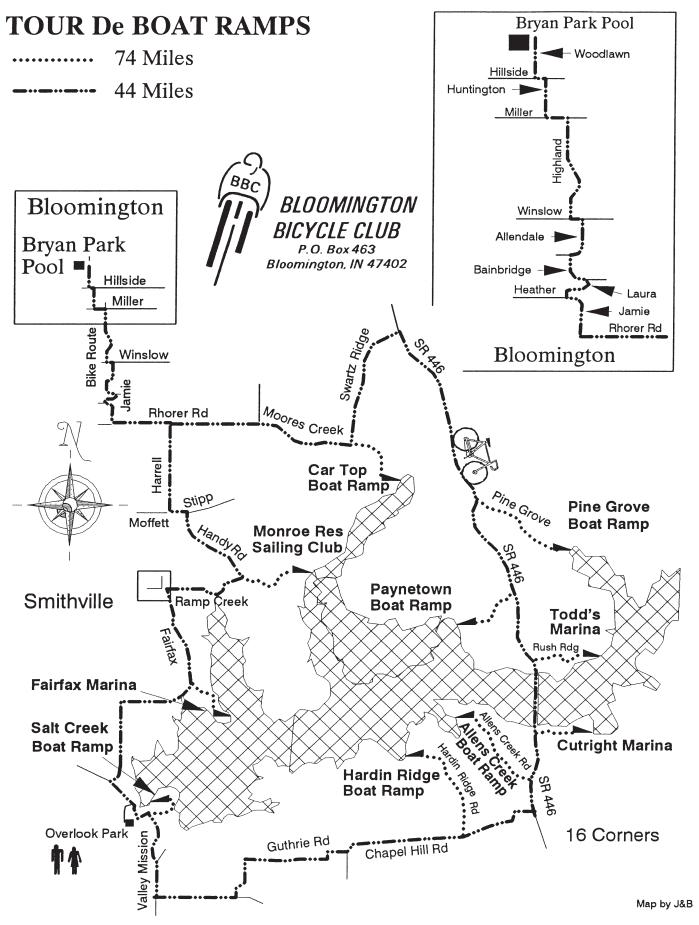

## **TOUR De BOAT RAMPS**

| Route Length - 74 Miles                          |      |       | Category - Monster Short Rte - 44 Miles Category - Wimp |          |         |                                                |                      |
|--------------------------------------------------|------|-------|---------------------------------------------------------|----------|---------|------------------------------------------------|----------------------|
| TOTAL Short                                      |      |       | Around Lake Monroe with Ramp Options                    |          |         |                                                |                      |
| MILE                                             | ES   | Optio | n                                                       | INS      | DIR     | ROUTE                                          | LOCATION             |
|                                                  |      | -     |                                                         |          | Exit B  | ryan Park Pool <b>Brya</b> n                   | Park Pool            |
| 0                                                |      | 0     |                                                         | R        | S       | Woodlawn (follow bike route to Rhorer Rd)      |                      |
| 3.1                                              |      | 3.1   |                                                         | L        | E       | Rhorer Rd / Moores Creek at "T" with stop sign | n                    |
| 6.5                                              |      |       |                                                         | A        | SE      | Moores Creek Rd at Swartz Ridge                |                      |
| 7.3                                              |      |       |                                                         | U        | NW      | Car Top Boat Ramp                              | 1 Wimp               |
| 8.1                                              |      | 6.5   |                                                         | R/L      | N       | Swartz Ridge Rd at stop sign                   |                      |
| 10.1                                             |      | 8.5   |                                                         | R        | S       | SR 446 at stop sign                            |                      |
| 11.4                                             |      |       |                                                         | L        | SE      | Pine Grove - Gravel at bottom of hill          |                      |
| 12.9                                             |      |       |                                                         | U        | NW      | Pine Grove Boat Ramp                           | 2 Novice             |
| 14.4                                             |      | 9.8   |                                                         | L/A      | SE      | SR 446 at stop sign                            |                      |
| 16.3                                             |      |       |                                                         | R        | SW      | Paynetown SRA                                  |                      |
| 17.6                                             |      |       |                                                         | U        | NE      | Paynetown Boat Ramp                            | 3 Recreational Rider |
| 18.9                                             |      | 11.7  |                                                         | R/A      | SE      | SR 446 at stop sign                            |                      |
| 19.4                                             |      |       |                                                         | L        | E       | Rush Ridge to Shawnee Bluffs                   | 4 171 41 1           |
| 21.2                                             |      | 10.0  |                                                         | U        | W       | Rush Ridge - "Todd's Marina"                   | 4 Flatlander         |
| 23.0                                             |      | 12.2  |                                                         | L/A      | S       | SR 446 at stop sign                            |                      |
| 24.1                                             |      |       |                                                         | L        | E       | Cutright SRA                                   | <b>7</b> TN 41 1     |
| 25.1                                             |      | 12.2  |                                                         | U        | W       | Cutright Marina                                | 5 Flatlander         |
| 26.1                                             |      | 13.3  |                                                         | L/A      | S       | SR 446 at stop sign                            |                      |
| 28.9<br>31.1                                     |      |       |                                                         | R<br>U   | W<br>E  | Allens Creek Rd                                | 6 Climber            |
| 33.3                                             |      | 16.1  |                                                         | R/A      | SE      | Allens Creek Boat Ramp                         | o Chimber            |
| 33.3<br>34.1                                     |      | 16.1  |                                                         | R/A<br>R | SE<br>W | SR 446 at stop sign<br>Chapel Hill Rd          | Boondocks            |
| 35.9                                             |      | 10.9  |                                                         | R        | N<br>N  | Hardin Ridge                                   | Doontocks            |
| 38.3                                             |      |       |                                                         | U        | S       | Hardin Ridge Boat Ramp                         | 7 Alpine Climber     |
| 40.7                                             |      | 18.7  |                                                         | R/A      | W       | Chapel Hill Rd at stop sign                    | 7 Alpine Chinber     |
| 42.1                                             |      | 20.1  |                                                         | YR       | W       | Guthrie Rd                                     |                      |
| 42.6                                             |      | 20.6  |                                                         | L        | S       | To Chapel Hill Church                          |                      |
| 45.3                                             |      | 23.3  |                                                         | R        | W       | At "T" with stop sign                          |                      |
| 46.0                                             |      | 24.0  |                                                         | R        | N       | Valley Mission Rd at "T" with stop sign        |                      |
| 46.5                                             |      | 24.5  |                                                         | L        | NW      | At Valley Mission Church                       |                      |
| 48.5                                             |      |       |                                                         | R        | E       | Monroe Dam Rd at stop sign                     |                      |
| 49.1                                             |      |       |                                                         | U        | E       | Salt Creek (Monroe Dam) Boat Ramp              | 8 Superbiker         |
| 49.7                                             |      | 26.5  |                                                         | A/L      | W       | Monroe Dam Rd                                  | •                    |
| 50.2                                             |      | 27.0  |                                                         | A        | NW      | At Overlook Park entrance                      | Overlook Park        |
| Restroom & Water: Left 0.3 mile at Overlook Park |      |       |                                                         |          |         |                                                |                      |
| 51.0                                             |      | 27.8  |                                                         | R        | N       | Strain Ridge Rd                                |                      |
| 52.4                                             |      | 29.2  |                                                         | A        | E       | Pointe Rd where Strain Ridge goes left         |                      |
| 53.9                                             |      |       |                                                         | R        | S       | Fairfax Rd to Fairfax SRA                      |                      |
| 55.6                                             |      |       |                                                         | U        | N       | Fairfax Boat Ramp & Marina                     | 9 Tour Wannabe       |
| 57.3                                             |      | 30.7  |                                                         | A/L      | N       | Fairfax Rd                                     |                      |
| 60.3                                             |      | 33.7  |                                                         | R        | E       | Ramp Creek Rd Smithville                       |                      |
| 62.6                                             |      |       |                                                         | R        | SE      | Handy Rd at "T"                                |                      |
| 64.3                                             |      |       | U                                                       | NW       |         | pe Reservoir Sailing Club & Boat Ramp          | 10 See your analyst  |
| 66.0                                             | 36.0 |       | A/L                                                     | NW       | Handy   |                                                |                      |
| 67.8                                             | 37.8 |       | L                                                       | W        |         | Ln at "T" with stop sign                       |                      |
| 68.1                                             | 38.1 |       | R                                                       | N        | Harrell |                                                |                      |
| 69.6                                             | 39.6 |       | L                                                       | W        |         | Rd at "T" with stop sign                       |                      |
| 70.6                                             | 40.6 |       | R                                                       | N        |         | Ln (Follow bike route to Bryan Park)           | n nini               |
| 73.8                                             | 43.8 |       | L                                                       | W        | Bryan   | Park Pool                                      | Bryan Park Pool      |