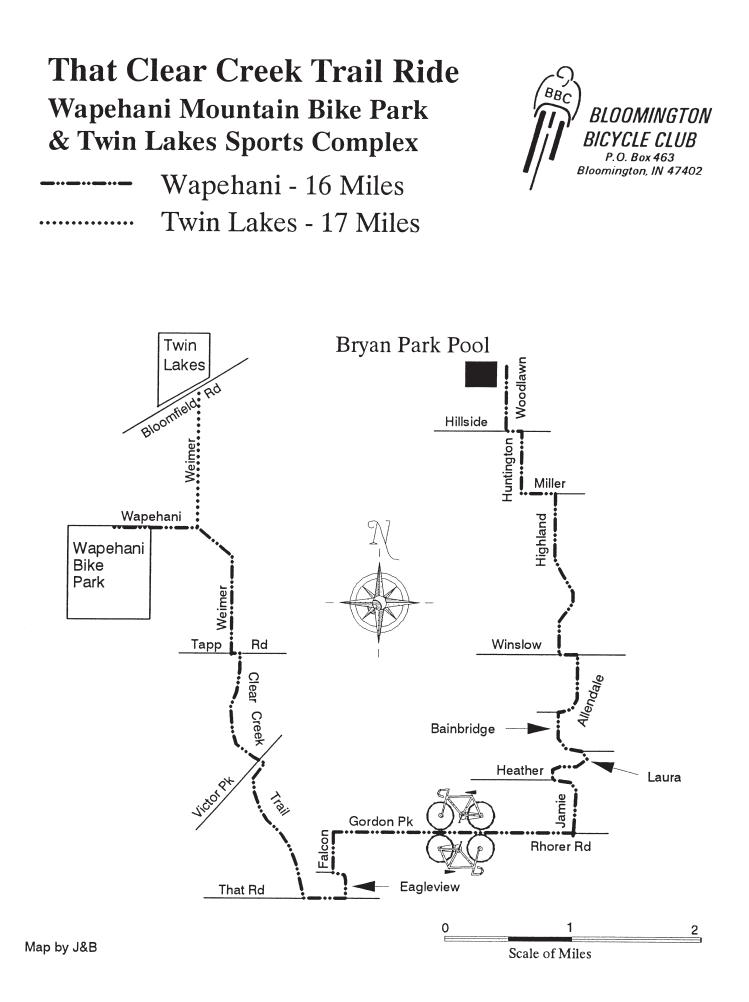

## **BLOOMINGTON BICYCLE CLUB CLEAR CREEK TRAIL RIDE** Wapehani Mountain Bike Park & Twin Lakes Sports Complex

CLEAR CREEK TRAIL - 14 WAPEHANI - 16 TWIN LAKES - 17 MILES

**CATEGORY - EASY** 

| Clear Creek<br>MILES | Wapehani<br>MILES | T' Lakes<br>MILES | INS    | DIR    | ROUTE LOCA                                          | ΓΙΟΝ         |
|----------------------|-------------------|-------------------|--------|--------|-----------------------------------------------------|--------------|
|                      |                   |                   |        |        |                                                     | Park Pool    |
| 0                    | 0                 | 0                 | R      | S      | Woodlawn (follow bike route)                        |              |
| 0.3                  | 0.3               | 0.3               | L      | Е      | Hillside Dr at "T" with stop sign                   |              |
| 0.4                  | 0.4               | 0.4               | R      | S      | Huntington Dr                                       |              |
| 0.6                  | 0.6               | 0.6               | L      | Е      | Miller Dr at "T" with stop sign                     |              |
| 0.8                  | 0.8               | 0.8               | R      | S      | Highland at stop sign                               |              |
| 1.7                  | 1.7               | 1.7               | L      | E      | Winslow Rd at "T" with stop sign                    |              |
| 1.8                  | 1.8               | 1.8               | R      | S      | Allendale Dr at stop sign                           |              |
| 2.2                  | 2.2               | 2.2               | L      | S      | Bainbridge Dr                                       |              |
| 2.5                  | 2.5               | 2.5               | R      | S      | Laura Way                                           |              |
| 2.8                  | 2.8               | 2.8               | L      | E      | Jamie Ln at "T" with stop sign                      |              |
| 3.1                  | 3.1               | 3.1               | R      | W      | Rhorer Rd / Gordon Pk at "T" with stop sign         |              |
| 4.7                  | 4.7               | 4.7               | L      | S      | Falcon Dr                                           |              |
| 5                    | 5                 | 5                 | L      | E      | Eagleview Dr at "T" with stop sign                  |              |
| 5.2                  | 5.2               | 5.2               | R      | W      | That Rd at stop sign                                |              |
| 5.4                  | 5.4               | 5.4               | R      | Ν      | Clear Creek Trail                                   |              |
|                      | 7.1               | 7.1               | L      | W      | Tapp Rd at "T" (Caution Busy Rd)                    |              |
| 7.1                  |                   |                   | U      | S      | Clear Creek Trail                                   |              |
|                      | 7.2               | 7.2               | R      | Ν      | Weimer Rd                                           |              |
|                      | 7.8               |                   | L      | W      | Wapehani Rd                                         |              |
|                      | 8.1               |                   | U      | E      | Wapehani Rd Wapehani Mountain                       | Bike Park    |
|                      | 8.4               |                   | R      | S      | Weimer Rd at stop sign                              |              |
|                      |                   | 8.5               | U      | S      | Weimer Rd at Stop sign                              |              |
|                      |                   |                   |        |        | Twin Lakes Sports Co                                | omplex       |
|                      | 9                 | 9.8               | L      | E      | Tapp Rd at "T" with stop sign                       |              |
| 7.1                  | 9.1               | 9.9               | R      | S      | Clear Creek T                                       | rail         |
| 8.8                  | 10.8              | 11.6              | L      | E      | That Rd at "T"                                      |              |
| 9                    | 11                | 11.8              | L      | N      | Eagleview Dr at stop sign                           |              |
| 9.2                  | 11.2              | 12                | R      | N      | Falcon Dr                                           |              |
| 9.5                  | 11.5              | 12.3              | R      | E      | Gordon Pike / Rhorer Rd at stop sign                |              |
| 11.1                 | 13.1              | 13.9              | L      | N      | Jamie Ln (follow bike route to Bryan Park)          |              |
| 11.4                 | 13.4              | 14.2              | R      | N      | Laura Way                                           |              |
| 11.7                 | 13.7              | 14.5              | L      | W      | Bainbridge Dr                                       |              |
| 12                   | 14                | 14.8              | R      | E      | Allendale Dr at "T" with stop sign                  |              |
| 12.4                 | 14.4              | 15.2              | L      | W      | Winslow Rd at "T" with stop sign                    |              |
| 12.5                 | 14.5              | 15.3              | R      | N<br>W | Highland Dr to YMCA                                 |              |
| 13.4                 | 15.4              | 16.2              | L      | W      | Miller Dr at stop sign                              |              |
| 13.6                 | 15.6              | 16.4              | R      | N<br>W | Huntington Dr<br>Hillside Dr et "T" with stop sign  |              |
| 13.8                 | 15.8              | 16.6<br>16.7      | L<br>P | W<br>N | Hillside Dr at "T" with stop sign                   |              |
| 13.9                 | 15.9<br>16.2      | 16.7<br>17        | R      | N<br>W | Woodlawn<br>Brunn Dark Dool Darking Lot <b>Prov</b> | n Dauls Daal |
| 14.2                 | 16.2              | 17                | L      | W      | Bryan Park Pool Parking Lot Brya                    | an Park Pool |