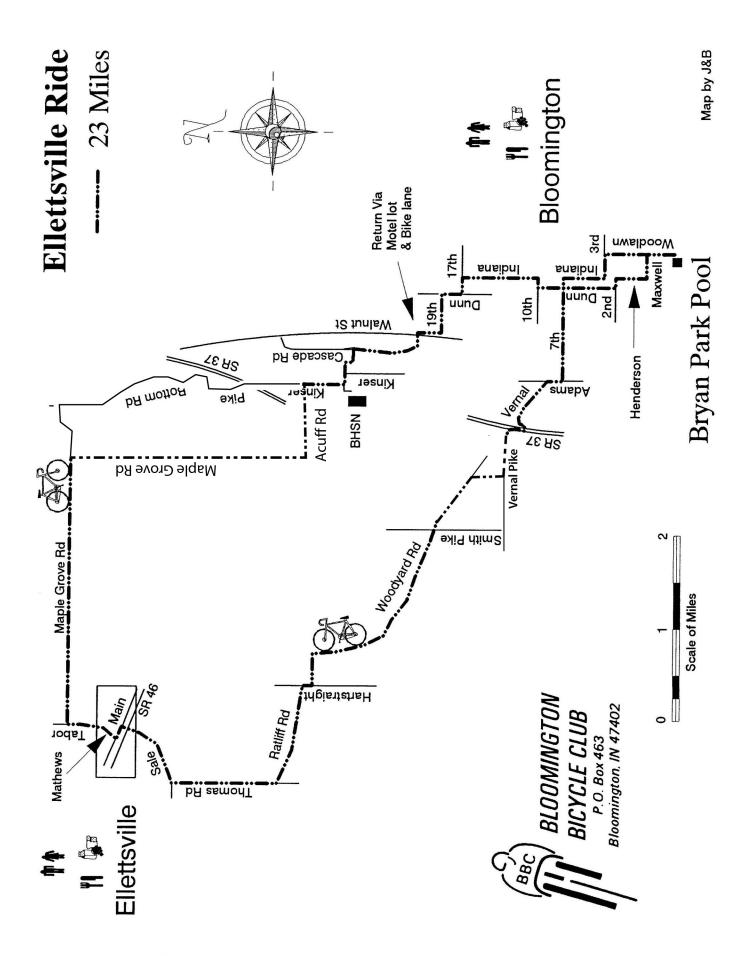

## BLOOMINGTON BICYCLE CLUB ELLETTSVILLE RIDE

|  | ROUTE LENGTH | 23 MILES | CATEGORY | - M | ODERATE |
|--|--------------|----------|----------|-----|---------|
|--|--------------|----------|----------|-----|---------|

| MILES | _INS_ | DIR   | ROUTE                                      | LOCATION        |
|-------|-------|-------|--------------------------------------------|-----------------|
| 0     |       |       | Exit Bryan Park Pool                       | Bryan Park Pool |
| 0     | L     | Ν     | Woodlawn Ave at stop sign                  | •               |
| 0.7   | L     | W     | 3rd St at "T" with stop light              |                 |
| 1     | R     | Ν     | Indiana Ave at stop light                  |                 |
| 1.2   | L     | W     | 7th St at stop sign                        |                 |
| 2.4   | R     | Ν     | Adams St at stop sign                      |                 |
| 2.5   | L     | NW    | Vernal Pk at RR underpass                  |                 |
| 4.0   | R     | N     | Woodyard Rd                                |                 |
| 7.2   | R     | Ν     | Unmarked (Hartstraight) at "T" with stop s | ign             |
| 7.3   | L     | W     | Ratliff Rd                                 |                 |
| 8.4   | R     | Ν     | Thomas - Unmarked at "T" with stop sign    |                 |
| 9.5   | R     | NE    | Sale St at "T" with stop sign              |                 |
| 10.0  | L     | W     | Main St at "T" with stop sign              | Ellettsville    |
|       |       | Groce | eries: Shell Big Food                      |                 |
| 10    | R     | Ν     | Mathews Dr                                 |                 |
| 10.8  | R     | Е     | W Maple Grove Rd                           |                 |
| 13.7  | R     | S     | N Maple Grove Rd                           |                 |
| 17    | L     | Ε     | Acuff Rd                                   |                 |
| 17.6  | R     | S     | Kinser Pk                                  |                 |
| 18.2  | L     | Ε     | Kinser Pk at "T" with stop sign            | BHSN            |
| 18.4  | YL    | Ε     | Into Cascades Golf Course                  |                 |
| 19    | R     | S     | Cascade Rd at "T" with stop sign           | Cascade Park    |
| 20    | Α     | Ε     | Cross College & Walnut at stop sign        |                 |
| 20.1  | R     | S     | Motel lot & Bike lane                      |                 |
| 20.3  | L     | Е     | 19th St                                    |                 |
| 20.6  | R     | S     | Dunn St at stop sign                       |                 |
| 20.7  | L     | Ε     | 17th St at stop light                      |                 |
| 20.8  | R     | S     | Indiana Ave                                |                 |
| 21.2  | R     | W     | 10th St at stop light                      |                 |
| 21.3  | L     | S     | Dunn St                                    |                 |
| 22    | L     | Е     | 2nd St at "T" with stop sign               |                 |
| 22.1  | R     | S     | Henderson St at stop sign                  |                 |
| 22.3  | L     | Е     | Maxwell Ln at stop sign                    |                 |
| 22.5  | R     | S     | Woodlawn Ave at stop sign                  |                 |
| 22.7  | R     | W     | Bryan Park Pool                            | Bryan Park Pool |