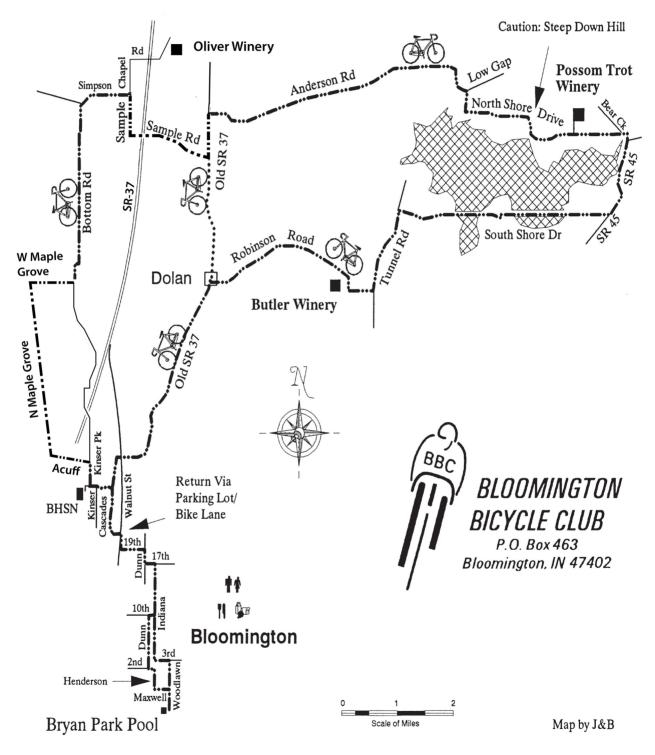

## BLOOMINGTON BICYCLE CLUB THE WINERIES RIDE - OLIVER'S & LAKE LEMON

ROUTE LENGTH 45 MILES SHORT OPTION 24 MILES CATEGORY - DIFFICULT CATEGORY - MODERATE

| TOTAL<br>MILES | SHORT<br>OPTION | INS     | DIR    | ROUTELOCATIONExit Bryan Park PoolBryan Park Pool                           |
|----------------|-----------------|---------|--------|----------------------------------------------------------------------------|
| 0              | 0               | L       | Ν      | Woodlawn Ave                                                               |
| 0.6            | 0.6             | L       | W      | 3rd St at stop light                                                       |
| 0.9            | 0.9             | R       | Ν      | Indiana Ave at stop light                                                  |
| 1.9            | 1.9             | L       | W      | 17th St at stop sign                                                       |
| 2              | 2               | R       | Ν      | Dunn St at stop light                                                      |
| 2.1            | 2.1             | L       | W      | 19th St                                                                    |
| 2.4            | 2.4             | R       | N      | Walnut at stop sign                                                        |
| 2.6            | 2.6             | L       | W/N    | Old SR 37 to Cascade Park                                                  |
| 3.6            | 3.6             | L       | W      | Cascade Park Rd                                                            |
| 4.2<br>4.4     | 4.2<br>4.4      | YR<br>R | W<br>N | Kinser Pk at stop sign                                                     |
| 4.9            | 4.9             | L       | W      | Kinser Pk at stop sign<br>W Acuff Rd                                       |
| 5.6            | 5.6             | R       | N      | N Maple Grove Rd                                                           |
| 8.8            | 8.8             | R       | E      | W Maple Grove Rd                                                           |
| 10.0           | 10.0            | L       | N      | N Bottom Rd                                                                |
| 11.7           | 11.7            | YR      | NE     | Simpson Chapel Rd                                                          |
| 12.9           | 12.9            | R       | S      | W Sample Rd                                                                |
| 13.7           | 13.7            | А       | Е      | Cross SR 37 at stop sign                                                   |
| 15.0           |                 | L       | Ν      | Old State Rd 37                                                            |
|                | 15.0            | R       | S      | Old State Rd 37                                                            |
| 15.5           |                 | R       | E      | Anderson Rd                                                                |
| 21.0           |                 | R       | S      | North Shore Dr - Follow main road at Low Gap                               |
| 22.2<br>24.4   |                 | A<br>A  | E<br>E | North Shore Dr - Mellencamp's "Pink" HouseNorth Shore DrPossom Trot Winery |
| 26.4           |                 | R       | S      | SR 45 at stop sign - Needmore Grocery Needmore                             |
| 27.4           |                 | R       | Ŵ      | Southshore Drive                                                           |
| 31.6           |                 | L       | S      | Tunnel Rd at "T" with stop sign                                            |
| 33.0           |                 | R       | W      | Robinson Rd                                                                |
| 33.5           |                 | А       | Ν      | Robinson Rd Butler Winery                                                  |
| 37.0           | 16.3            | L/A     | S      | Old SR 37 at stop sign - Routes rejoin Dolan                               |
| 40.2           | 19.5            | А       | SW     | Old SR 37 - Cross Walnut at stop light                                     |
| 42.0           | 21.3            | A       | E      | Cross College & Walnut at stop sign                                        |
| 42.1           | 21.4            | R       | S      | Motel lot & Bike lane                                                      |
| 42.3           | 21.6            | L       | E      | 19th St                                                                    |
| 42.6<br>42.7   | 21.9            | R       | S<br>E | Dunn St at stop sign                                                       |
| 42.8           | 22.0<br>22.1    | L<br>R  | ⊑<br>S | 17th St at stop light<br>Indiana Ave                                       |
| 43.2           | 22.5            | R       | W      | 10th St at stop light                                                      |
| 43.3           | 22.6            | L       | S      | Dunn St                                                                    |
| 44.0           | 23.3            | L       | E      | 2nd St at stop sign                                                        |
| 44.1           | 23.4            | R       | S      | Henderson St at stop sign                                                  |
| 44.3           | 23.6            | L       | Е      | Maxwell Ln at stop sign                                                    |
| 44.5           | 23.8            | R       | S      | Woodlawn Ave at stop sign                                                  |
| 44.7           | 24.0            | R       | W      | Bryan Park Pool Bryan Park Pool                                            |