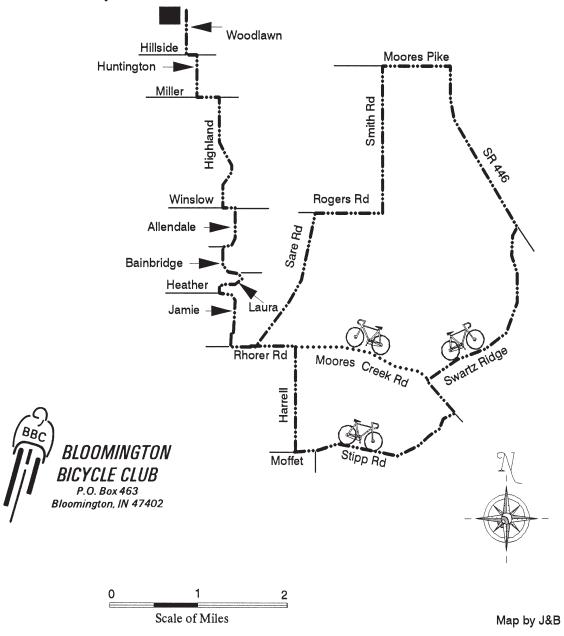

## Lake Monroe - The short route

----- 19 Miles

Bryan Park Pool

©Bloomington Bicycle Club, Inc. (Do not copy without permission.)

## **BLOOMINGTON BICYCLE CLUB** LAKE MONROE - The Short Route

## ROUTE LENGTH 19 MILES CATEGORY - EASY

## SHORT RTE LENGTH 15 MILES CATEGORY - EASY

| TOTAL<br>MILES | TOTAL<br>MILES | INS | DIR | ROUTE                                      | LOCATION        |
|----------------|----------------|-----|-----|--------------------------------------------|-----------------|
|                |                |     |     | Exit Bryan Park Pool                       | Bryan Park Pool |
| 0              | 0              | R   | S   | Woodlawn (follow bike route)               |                 |
| 0.3            | 0.3            | L   | Е   | Hillside Dr at "T" with stop sign          |                 |
| 0.4            | 0.4            | R   | S   | Huntington Dr                              |                 |
| 0.6            | 0.6            | L   | E   | Miller Dr at "T" with stop sign            |                 |
| 0.8            | 0.8            | R   | S   | Highland at stop sign                      |                 |
| 1.7            | 1.7            | L   | E   | Winslow Rd at "T" with stop sign           |                 |
| 1.8            | 1.8            | R   | S   | Allendale Dr at stop sign                  |                 |
| 2.2            | 2.2            | L   | S   | Bainbridge Dr                              |                 |
| 2.5            | 2.5            | R   | S   | Laura Way                                  |                 |
| 2.8            | 2.8            | L   | E   | Jamie Ln at "T" with stop sign             |                 |
| 3.1            | 3.1            | L   | E   | Rhorer Rd at "T" with stop sign            |                 |
| 4.1            | 4.1            | R   | S   | Harrell Rd                                 |                 |
| 5.6            | 5.6            | L   | E   | Moffet Lane at "T" with stop sign          |                 |
| 5.8            | 5.8            | А   | E   | Stipp Rd                                   |                 |
| 7.9            | 7.9            | L   | W   | Moores Creek Rd at "T"                     | Lake Monroe     |
| 8.3            |                | R   | NE  | Swartz Ridge Rd                            |                 |
|                | 8.3            | А   | NW  | Moores Creek Rd                            |                 |
|                | 10.7           | А   | W   | Rhorer Rd at stop sign                     |                 |
| 10.3           |                | L   | NW  | SR 446 at stop sign                        |                 |
| 12.3           |                | L   | W   | Moores Pike at blinker light               |                 |
| 12.8           |                | L   | S   | Smith Rd at stop sign                      |                 |
| 14.3           |                | А   | W   | Rogers Rd at stop sign                     |                 |
| 14.6           |                | L   | S   | Sare Rd                                    |                 |
| 16             |                | R   | W   | Rhorer Rd at "T" with stop sign            |                 |
| 16.3           | 11.7           | R   | Ν   | Jamie Ln (follow bike route to Bryan Park) |                 |
| 16.6           | 12             | R   | Ν   | Laura Way                                  |                 |
| 16.9           | 12.3           | L   | W   | Bainbridge Dr                              |                 |
| 17.2           | 12.6           | R   | E   | Allendale Dr at "T" with stop sign         |                 |
| 17.6           | 13             | L   | W   | Winslow Rd at "T" with stop sign           |                 |
| 17.7           | 13.1           | R   | Ν   | Highland Dr to YMCA                        |                 |
| 18.6           | 14             | L   | W   | Miller Dr at stop sign                     |                 |
| 18.8           | 14.2           | R   | Ν   | Huntington Dr                              |                 |
| 19             | 14.4           | L   | W   | Hillside Dr at "T" with stop sign          |                 |
| 19.1           | 14.5           | R   | Ν   | Woodlawn                                   |                 |
| 19.4           | 14.8           | L   | W   | Bryan Park Swimming Pool Parking Lot       | Bryan Park Pool |