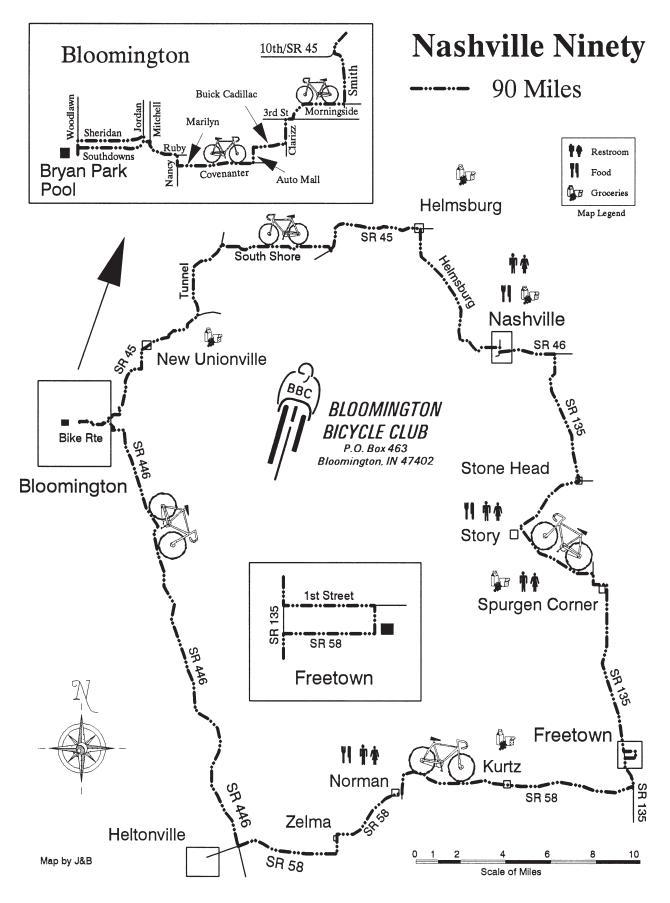

©Bloomington Bicycle Club, Inc. (Do not copy without permission.)

## BLOOMINGTON BICYCLE CLUB NASHVILLE NINETY

## **ROUTE LENGTH 90 MILES**

## **CATEGORY - DIFFICULT**

| TOTAL |     |     |                                                           |                 |
|-------|-----|-----|-----------------------------------------------------------|-----------------|
| MILES | INS | DIR | ROUTE                                                     | <b>LOCATION</b> |
|       |     |     | Exit Bryan Park Pool                                      | Bryan Park Pool |
| 0.0   | L   | Ν   | Woodlawn Ave                                              |                 |
| 0.1   | R   | E   | Southdowns at stop sign                                   |                 |
| 0.6   | R   | S   | Mitc