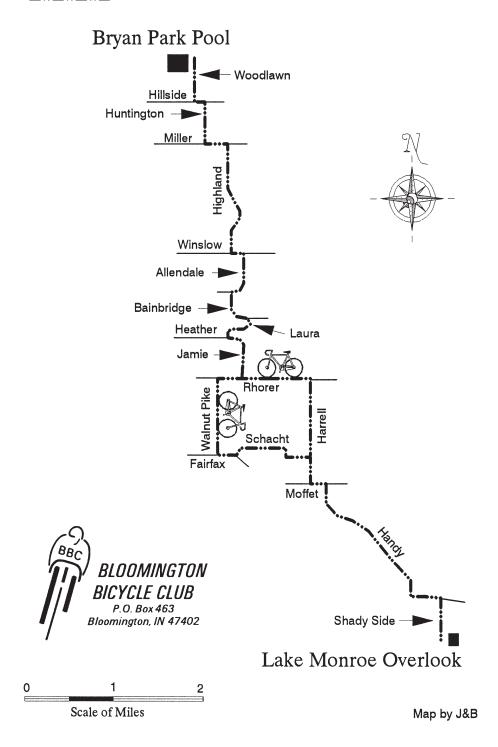

## Nice & Easy to Lake Monroe

\_\_\_\_\_ 19 Miles

©Bloomington Bicycle Club, Inc. (Do not copy without permission.)

## BLOOMINGTON BICYCLE CLUB NICE & EASY TO LAKE MONROE

## **ROUTE LENGTH 19 MILES**

## **CATEGORY - EASY**

| TOTAL |
|-------|
|-------|

| MILES | INS | DIR | ROUTE                                      | LOCATION               |
|-------|-----|-----|--------------------------------------------|------------------------|
|       |     |     | Exit Bryan Park Pool                       | <b>Bryan Park Pool</b> |
| 0     | R   | S   | Woodlawn (follow bike route)               | ·                      |
| 0.3   | L   | E   | Hillside Dr at "T" with stop sign          |                        |
| 0.4   | R   | S   | Huntington Dr                              |                        |
| 0.6   | L   | E   | Miller Dr at "T" with stop sign            |                        |
| 0.8   | R   | S   | Highland at stop sign                      |                        |
| 1.7   | L   | E   | Winslow Rd at "T" with stop sign           |                        |
| 1.8   | R   | S   | Allendale Dr at stop sign                  |                        |
| 2.2   | L   | S   | Bainbridge Dr                              |                        |
| 2.5   | R   | S   | Laura Way                                  |                        |
| 2.8   | L   | E   | Jamie Ln at "T" with stop sign             |                        |
| 3.1   | R   | W   | Rhorer Rd at "T" with stop sign            |                        |
| 3.6   | L   | S   | Old Walnut St Pike at stop sign            |                        |
| 4.6   | L   | E   | Fairfax Rd at stop sign                    |                        |
| 4.7   | L   | E   | Schacht Rd                                 |                        |
| 6.2   | R   | S   | Harrell Rd at "T" with stop sign           |                        |
| 6.6   | L   | E   | Moffet Lane at "T" with stop sign          |                        |
| 6.8   | R   | S   | Handy Rd                                   |                        |
| 9.7   | R   | S   | Shady Side Dr to overlook                  | Lake Monroe            |
| 10.2  | U   | N   | Shady Side Dr                              |                        |
| 10.7  | L   | W   | Handy Rd at "T" with stop sign             |                        |
| 13.6  | L   | W   | Moffet Lane at "T" with stop sign          |                        |
| 13.8  | R   | N   | Harrell Rd                                 |                        |
| 15.3  | L   | W   | Rhorer Rd at "T" with stop sign            |                        |
| 16.3  | R   | N   | Jamie Ln (follow bike route to Bryan Park) |                        |
| 16.6  | R   | N   | Laura Way                                  |                        |
| 16.9  | L   | W   | Bainbridge Dr                              |                        |
| 17.2  | R   | E   | Allendale Dr at "T" with stop sign         |                        |
| 17.6  | L   | W   | Winslow Rd at "T" with stop sign           |                        |
| 17.7  | R   | N   | Highland Dr to YMCA                        |                        |
| 18.6  | L   | W   | Miller Dr at stop sign                     |                        |
| 18.8  | R   | N   | Huntington Dr                              |                        |
| 19    | L   | W   | Hillside Dr at "T" with stop sign          |                        |
| 19.1  | R   | N   | Woodlawn                                   |                        |
| 19.4  | L   | W   | Bryan Park Swimming Pool Parking Lot       | Bryan Park Pool        |