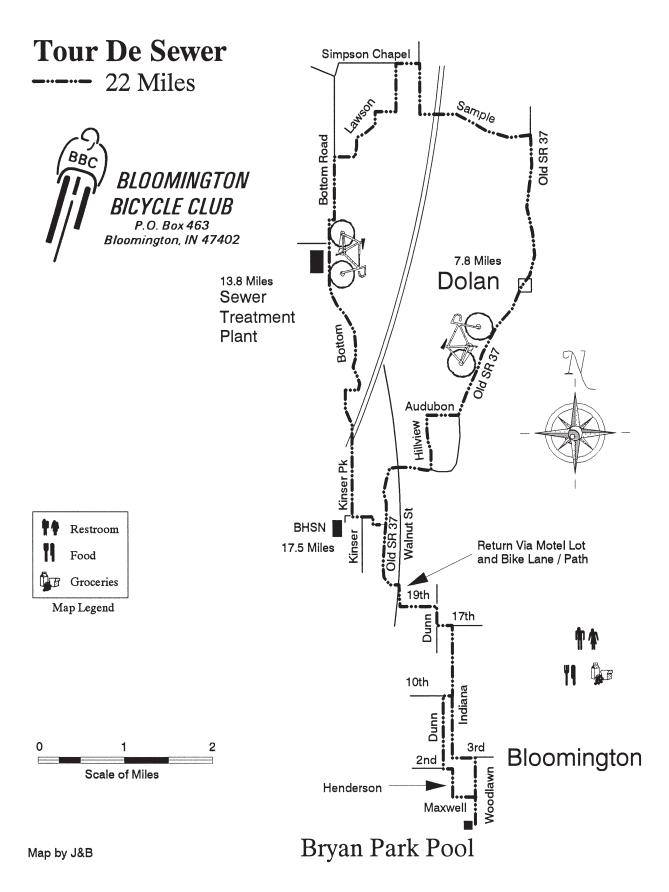

©Bloomington Bicycle Club, Inc. (Do not copy without permission.)

## BLOOMINGTON BICYCLE CLUB TOUR De SEWER

## **ROUTE LENGTH 22 MILES**

## **CATEGORY - MODERATE**

| MILES | INS | DIR | ROUTE                                  | <b>LOCATION</b>        |
|-------|-----|-----|----------------------------------------|------------------------|
|       |     |     | Exit Bryan Park Pool                   | <b>Bryan Park Pool</b> |
| 0     | L   | N   | Woodlawn Ave                           |                        |
| 0.6   | L   | W   | 3rd St at stop light                   |                        |
| 0.9   | R   | N   | Indiana Ave at stop light              |                        |
| 1.9   | L   | W   | 17th St at stop sign                   |                        |
| 2     | R