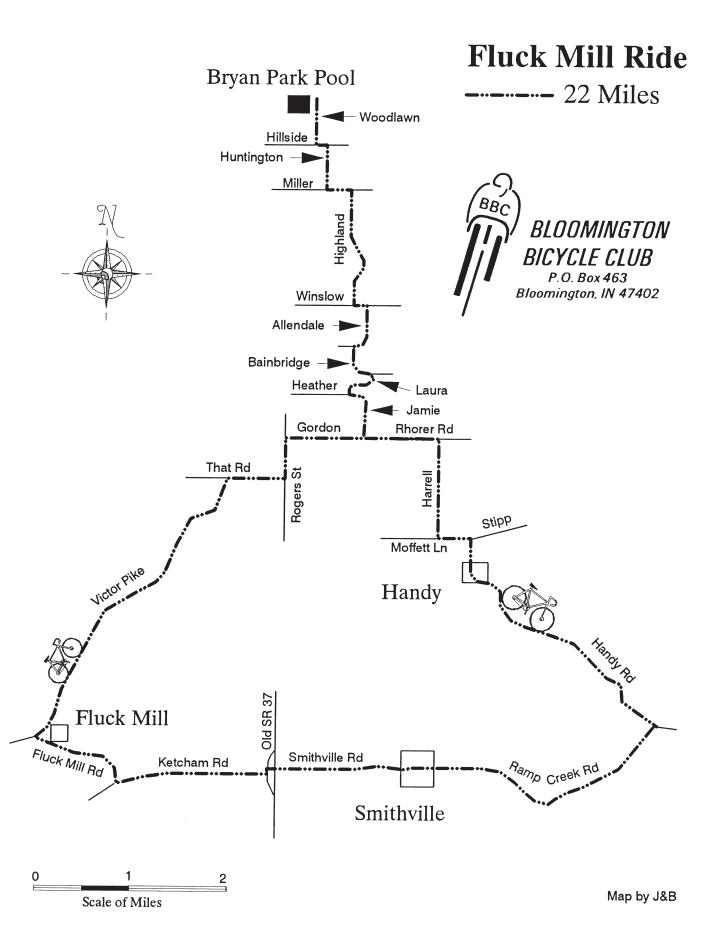

## BLOOMINGTON BICYCLE CLUB FLUCK MILL RIDE

## **ROUTE LENGTH 22 MILES**

## **CATEGORY - MODERATE**

| MILES | INS | DIR   | ROUTE                                      | LOCATION               |
|-------|-----|-------|--------------------------------------------|------------------------|
|       |     |       | Exit Bryan Park Pool                       | <b>Bryan Park Pool</b> |
| 0     | R   | S     | Woodlawn (follow bike route)               | ·                      |
| 0.3   | L   | E     | Hillside Dr at "T" with stop sign          |                        |
| 0.4   | R   | S     | Huntington Dr                              |                        |
| 0.6   | L   | E     | Miller Dr at "T" with stop sign            |                        |
| 0.8   | R   | S     | Highland at stop sign                      |                        |
| 1.7   | L   | E     | Winslow Rd at "T" with stop sign           |                        |
| 1.8   | R   | S     | Allendale Dr at stop sign                  |                        |
| 2.2   | L   | S     | Bainbridge Dr                              |                        |
| 2.5   | R   | S     | Laura Way                                  |                        |
| 2.8   | L   | E     | Jamie Ln at "T" with stop sign             |                        |
| 3.1   | L   | E     | Rhorer Rd at "T" with stop sign            |                        |
| 4.1   | R   | S     | Harrell Rd                                 |                        |
| 5.6   | L   | E     | Moffet Ln at "T" with stop sign            |                        |
| 5.8   | R   | S     | Handy Rd                                   |                        |
| 7.7   | R   | SW    | Ramp Creek Rd                              |                        |
| 9.9   | A   | W     | Smithville Rd at stop sign                 | <b>Smithville</b>      |
|       |     | Groce | eries: Smithville Convenience Store        |                        |
| 12.2  | L   | S     | Underpass at "T" with stop sign            |                        |
| 12.2  | R   | W     | Ketchem Rd at "T"                          |                        |
| 13.1  | R   | NW    | Fluck Mill Rd                              |                        |
| 13.7  | R   | N     | Victor Pike at stop sign                   | Fluck Mill             |
| 17    | R   | E     | That Rd at "T" with stop sign              |                        |
| 17.3  | L   | N     | Rogers St at "T" with stop sign            | Clear Creek            |
| 17.8  | R   | E     | Gordon Pike at Emmanuel Baptist Church     |                        |
| 18.9  | L   | N     | Jamie Ln (follow bike route to Bryan Park) |                        |
| 19.2  | R   | N     | Laura Way                                  |                        |
| 19.5  | L   | W     | Bainbridge Dr                              |                        |
| 19.8  | R   | E     | Allendale Dr at "T" with stop sign         |                        |
| 20.2  | L   | W     | Winslow Rd at "T" with stop sign           |                        |
| 20.3  | R   | N     | Highland Dr to YMCA                        |                        |
| 21.2  | L   | W     | Miller Dr at stop sign                     |                        |
| 21.4  | R   | N     | Huntington Dr                              |                        |
| 21.6  | L   | W     | Hillside Dr at "T" with stop sign          |                        |
| 21.7  | R   | N     | Woodlawn                                   |                        |
| 22    | L   | W     | Bryan Park Swimming Pool Parking Lot       | Bryan Park Pool        |