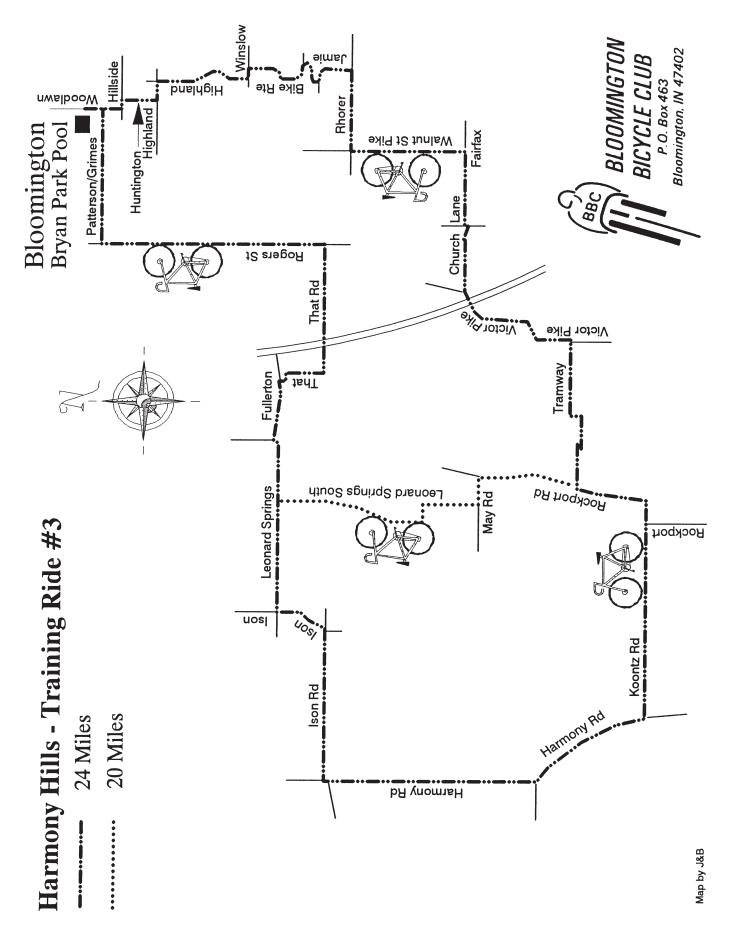

## BLOOMINGTON BICYCLE CLUB HARMONY HILLS - TRAINING RIDE #3

## **ROUTE LENGTH 24 MILES**

## **SHORT OPTION 20 MILES**

**CATEGORY - MODERATE** 

**CATEGORY - MODERATE** 

| TOTAL | SHORT  | <b>TN</b> IC | DID                      | DOLUM                                  | LOCATION                 |
|-------|--------|--------------|--------------------------|----------------------------------------|--------------------------|
| MILES | OPTION | INS          | DIR                      | ROUTE Exit Bryan Park Pool             | LOCATION Bryan Park Pool |
| 0     | 0      | R            | S                        | Woodlawn (follow bike route)           | Di yan Faik Fooi         |
| 0.3   | 0.3    | L            | E                        | Hillside Dr at "T" with stop sign      |                          |
| 0.3   | 0.4    | R            | S                        | Huntington Dr                          |                          |
| 0.4   | 0.6    | L            | E                        | Miller Dr at "T" with stop sign        |                          |
| 0.8   | 0.8    | R            | S                        | Highland at stop sign                  |                          |
| 1.7   | 1.7    | L            | E                        | Winslow Rd at "T" with stop sign       |                          |
| 1.8   | 1.8    | R            | S                        | Allendale Dr at stop sign              |                          |
| 2.2   | 2.2    | L            | S                        | Bainbridge Dr                          |                          |
| 2.5   | 2.5    | R            | S                        | Laura Way                              |                          |
| 2.8   | 2.8    | L            | E                        | Jamie Ln at "T" with stop sign         |                          |
| 3.1   | 3.1    | R            | W                        | Rhorer Rd at "T" with stop sign        |                          |
| 3.6   | 3.6    | L            | S                        | Old Walnut St Pike at stop sign        |                          |
| 4.6   | 4.6    | R            | W                        | Fairfax Rd / Church Ln at stop sign    |                          |
| 5.3   | 5.3    | L            | S                        | Rogers St at "T" with stop sign        |                          |
| 5.4   | 5.4    | R            | $\widetilde{\mathbf{W}}$ | Church Lane                            |                          |
| 5.9   | 5.9    | L            | S                        | Victor Pike at "T" with stop sign      |                          |
| 7.7   | 7.7    | R            | W                        | Tramway after long downhill            |                          |
|       | 9.4    | R            | N                        | Rockport Rd at "T" with stop sign      |                          |
|       | 10.2   | L            | W                        | May Rd at stone quarry                 |                          |
|       | 10.4   | R            | N                        | Leonard Springs South Rd               |                          |
| 9.4   |        | L            | S                        | Rockport Rd at "T" with stop sign      |                          |
| 9.8   |        | A            | W                        | Koontz Rd after Pic-A-Chic Farm        |                          |
| 11.7  |        | R            | N                        | Harmony Rd at "T" with stop sign       |                          |
| 13.9  |        | R            | E                        | Ison Rd at Harmony Church of Christ    |                          |
| 16.5  | 12.6   | R            | E                        | Leonard Springs Rd at stop sign        |                          |
| 17.8  | 13.2   | R            | E                        | Fullerton Pike at curve                |                          |
| 18.3  | 13.7   | R            | S                        | That Rd before Cintas sign             |                          |
| 20.7  | 16.1   | L            | N                        | Rogers Rd at "T" with stop sign        |                          |
| 23.2  | 18.6   | R            | E                        | Patterson Dr / Grimes Ln at stop light |                          |
| 24.1  | 19.5   | L            | N                        | Woodlawn at "T" with stop sign         |                          |
| 24.2  | 19.6   | L            | W                        | Bryan Park Swimming Pool Parking Lot   | Bryan Park Pool          |