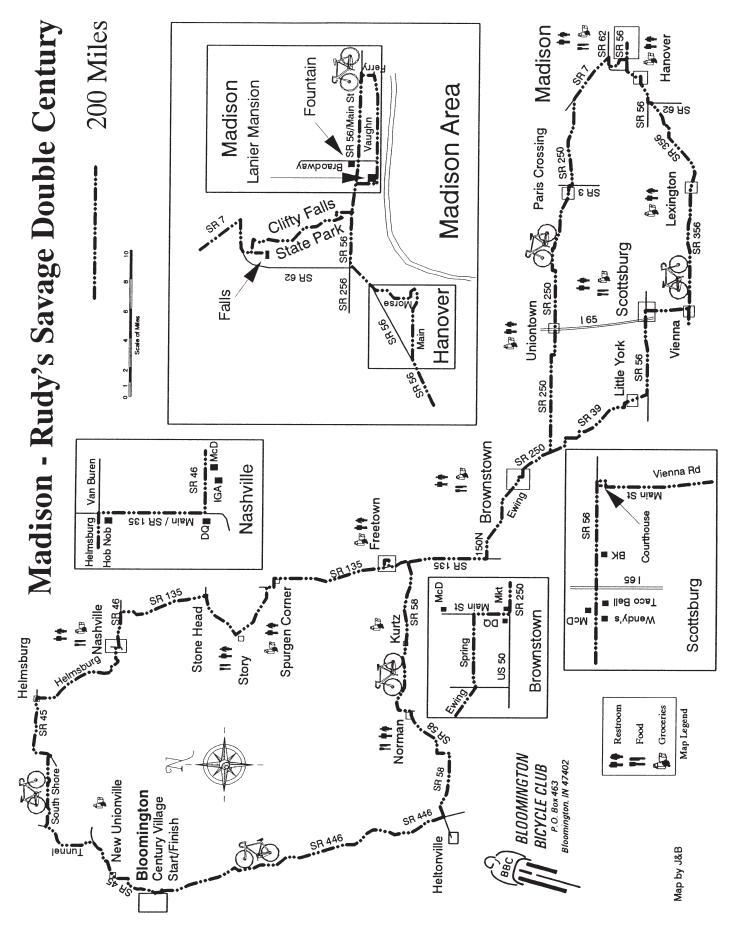

©Bloomington Bicycle Club, Inc. (Do not copy without permission.)

Page 53

| MADISON - RUDY'S SAVAGE DOUBLE CENTURY |      |          |                                                                    |                 |
|----------------------------------------|------|----------|--------------------------------------------------------------------|-----------------|
|                                        | ROU  | TE LEN   | GTH 202 MILES CATEGORY - DIFFI                                     | CULT            |
| MILES                                  | INS  | DIR      | ROUTE                                                              | <b>LOCATION</b> |
| 0.0                                    | L    | Ν        | SR 446 - Exit Century Village Parking Lot                          |                 |
| 0.1                                    | L    | W        | SR 46 / 3rd St at stop light                                       |                 |
| 0.5                                    | R    | Ν        | Smith Rd at stop light                                             |                 |
| 1.2                                    | R    | Ν        | SR 45 at stop sign                                                 |                 |
| 6.7                                    | L    | Ν        | Tunnel Rd at "T" with stop sign                                    |                 |
| 9.1                                    | R    | Е        | South Shore                                                        |                 |
| 13.3                                   | L    | NE       | SR 45 at stop sign                                                 |                 |
| 17.1                                   | R    | S        | Helmsburg Rd - Helmsburg Store                                     | Helmsburg       |
| 23.1                                   | R    | S        | Main St / SR 135 at stop light                                     | Nashville       |
| 23.4                                   | L    | E        | SR 135 / SR 46 at stop light                                       |                 |
|                                        | Food |          | ceries: McD, IGA, DQ, Hob Nob, etc.                                |                 |
| 26.6                                   | R    | S        | SR 135                                                             |                 |
| 54.1                                   | L    | E        | 150 N / Ewing Rd (1/2 mile after church)                           |                 |
| 57.5                                   | YL   | Е        | Spring St at stop sign                                             |                 |
| 58.3                                   | R    | S        | Main St / US 50 at stop sign                                       |                 |
| 58.6                                   | L    | Е        | SR 250 / SR 39 at stop light                                       | Brownstown      |
|                                        | Food | and Groo | ceries: McD, DQ & Mills Market                                     |                 |
| 77.0                                   | L    | Е        | SR 56 at stop sign                                                 |                 |
| 82.0                                   | А    | E        | SR 56 - Cross I 65                                                 | Scottsburg      |
|                                        | Food | and Groo | ceries: BK, Taco Bell, Wendy's, Arby's, McD, etc.                  |                 |
| 83.1                                   | R    | S        | Circle Courthouse - Then Left on Main St / Vienna Rd               |                 |
| 85.7                                   | L    | Е        | SR 356 at stop sign                                                | Vienna          |
| 100.3                                  | L    | Ν        | SR 62 at stop sign                                                 |                 |
| 100.6                                  | R    | E        | SR 62 at blinker light - Caution Busy Hwy                          |                 |
| 103.3                                  | YR   | Е        | Main St                                                            | Hanover         |
|                                        |      |          | ceries: Freezer Fresh, Chicago Pizza & Family Pride Mkt            |                 |
| 104.0                                  | YR   | Е        | Enter Hanover College & Circle Campus                              |                 |
|                                        |      |          | io River Overlook                                                  |                 |
| 105.0                                  | R    | Ν        | Morse Ln at "T" (Hanover Center ahead)                             |                 |
| 106.1                                  | R    | NE       | SR 62 at stop sign - Caution Busy Hwy                              |                 |
| 106.9                                  | A    | E        | SR 56 where SR 62 goes left - Caution Busy Hwy                     |                 |
| 110.6                                  | R    | S        | Vine St - Attraction: J D Lanier Mansion                           | Madison         |
| 110.9                                  | L    | E        | Vaughn Dr - Madison River front                                    |                 |
| 112.1                                  | L    | Ν        | Ferry St after bridge                                              |                 |
| 112.3                                  | L    | W        | SR 56 at stop sign                                                 |                 |
| 113.5                                  | A    | W        | SR 56 at Stop light - Attraction: Fountain on right on Broadway    |                 |
|                                        |      |          | tire mile of Main St is on National Historic Register              | ~               |
| 115.2                                  | R    | N        | Clifty Falls State Park - (\$1.00 Entry Fee) Follow signs to North | n Gate          |
|                                        |      |          | g Clifty Falls across from North Gate                              |                 |
| 120.2                                  | R    | E        | SR 62 at stop sign                                                 |                 |
| 121.2                                  | L    | N        | SR 7 at stop light - Caution Busy Hwy                              |                 |
| 125.9                                  | L    | W        | SR 250                                                             | <b></b>         |
| 145.8                                  | A    | W        | SR 250 - Cross I 65 - Conrad's Restaurant                          | Uniontown       |
| 155.7                                  | R    | NW       | SR 250 / SR 39 at "T" with stop sign                               |                 |
| 158.9                                  | R    | N        | Main St / US 50 at stop sign                                       | Brownstown      |
| 150.0                                  |      |          | ceries: DQ, McD, & Mills Market                                    |                 |
| 159.2                                  | L    | W        | Spring St at Ford Garage                                           |                 |
| 160.0                                  | A    | NW       | Ewing Rd / 150 at stop sign                                        |                 |
| 163.4                                  | R    | N        | SR 135 at "T" with stop sign                                       |                 |
| 167.8                                  | L    | W        | SR 58                                                              | TT 1/ ····      |
| 182.7                                  | R    | N        | SR 446 at stop sign                                                | Heltonville     |
| 202.3                                  | L    | E        | Century Village Parking Lot                                        |                 |